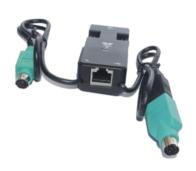

## **Features**

- 3-in-1 space saving design
- Use CAT5, Cat5e, Cat6 Ethernet cable
- Work with PC with PS2 port
- Auto adjust video signal boost features ensure that the video signal remains clear.
- Distance between console and computer can be up to 40m with simple CAT5 cabling.
- Auto Signal Compensation for the different distances.
- Hot pluggable, easily install in minutes and auto adjust for video signal
- Compatible with DOS, MS windows, Linux, and Netware.
- The KVM dongle designed for all CAT5 Combo KVM series.
- No software installation

| Part No.              |          | DGP                                                       |
|-----------------------|----------|-----------------------------------------------------------|
| Computer Port         | Monitor  | 1 VGA HDB 15 Male                                         |
|                       | Keyboard | 1 PS/2 mini DIN 6 Male                                    |
|                       | Mouse    | 1 PS/2 mini DIN 6 Male                                    |
| I/O Port              |          | 1 x RJ-45                                                 |
| Power LED             |          | 1 Red LED, Power link Indicator                           |
| Link LED              |          | 1 Green LED, Data link Indicator                          |
| Cable Material        |          | CAT5/5E/5+/6                                              |
| Transmission Distance |          | Up to 40 meters                                           |
| Power Supply          |          | Bus Powered                                               |
| Dimension (L x W x H) |          | 80.76 x 38.1 x 22 (mm)                                    |
| Weight                |          | 90g                                                       |
| Ording Information    |          |                                                           |
| DGP                   |          | 3-in-1 PS2 cat5 KVM Dongle, for all CAT5 Combo KVM series |