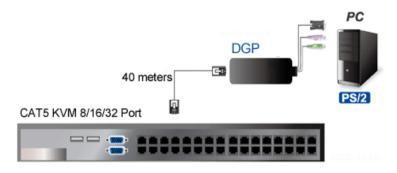

## **Features**

- 3-in-1 space saving design
- Use CAT5, Cat5e, Cat6 Ethernet cable
- Work with PC with PS2 port
- Auto adjust video signal boost features ensure that the video signal remains clear.
- Distance between console and computer can be up to 40m with simple CAT5 cabling.
- Auto Signal Compensation for the different distances.
- Hot pluggable, easily install in minutes and auto adjust for video signal
- Compatible with DOS, MS windows, Linux, and Netware.
- The KVM dongle designed for all CAT5 Combo KVM series.
- No software installation

| Part No.              |          | DGP                                                       |
|-----------------------|----------|-----------------------------------------------------------|
| Computer Port         | Monitor  | 1 VGA HDB 15 Male                                         |
|                       | Keyboard | 1 PS/2 mini DIN 6 Male                                    |
|                       | Mouse    | 1 PS/2 mini DIN 6 Male                                    |
| I/O Port              |          | 1 x RJ-45                                                 |
| Power LED             |          | 1 Red LED, Power link Indicator                           |
| Link LED              |          | 1 Green LED, Data link Indicator                          |
| Cable Material        |          | CAT5/5E/5+/6                                              |
| Transmission Distance |          | Up to 40 meters                                           |
| Power Supply          |          | Bus Powered                                               |
| Dimension (L x W x H) |          | 80.76 x 38.1 x 22 (mm)                                    |
| Weight                |          | 90g                                                       |
| Ording Information    |          |                                                           |
| DGP                   |          | 3-in-1 PS2 cat5 KVM Dongle, for all CAT5 Combo KVM series |